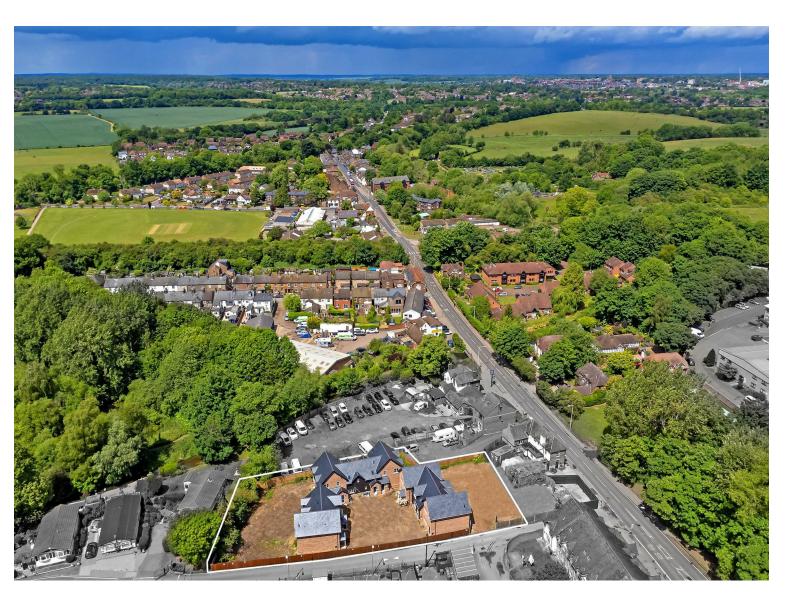

# All The Ingredients Needed For A Fabulous Lifestyle

A desirable development by Hornbeam Homes Ltd

Verside is a collection of eight, two bedroom, contemporary homes all offering their own unique features as well as Kutchenhaus German kitchens, integrated appliances, underfloor heating to the ground floor, oversized fire doors, porcelain tiles, super fibre optic broadband and alarms. Externally each property benefits from its own parking space. There will also be four parking bays for visitors, and some electric charging points. The properties are positioned in a private location just off the main road and approximately a 15 minute walk to the train station with its fast train services into London.