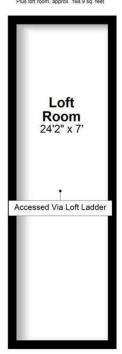

Plot 6 - Measuring approximately 727.6sq ft - Accommodation briefly comprises of an open porch, entrance hall, living room, kitchen/dining room, cloakroom, two double bedrooms, en-suite to bedroom one, family bathroom and a fully boarded loft space.