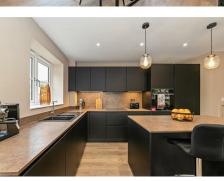

# All The Ingredients Needed For A Fabulous Lifestyle

A desirable development by Hornbeam Homes Ltd

Verside is a collection of eight, two bedroom, contemporary homes all offering their own unique features as well as Kutchenhaus German kitchens, integrated appliances, underfloor heating to the ground floor, oversized fire doors, porcelain tiles, super fibre optic broadband and alarms. Externally each property benefits from its own parking space. There will also be four parking bays for visitors, and some electric charging points. The properties are positioned in a private location just off the main road and approximately a 15 minute walk to the train station with its fast train services into London.