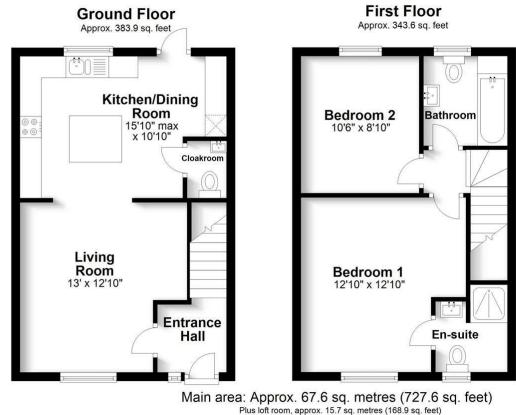

Plot 6 - Measuring approximately 727.6sq ft - Accommodation briefly comprises of an open porch, entrance hall, living room, kitchen/dining room, cloakroom, two double bedrooms, en-suite to bedroom one, family bathroom and a fully boarded loft space.

Produced for Cassidy & Tate Estate Agents For guidance purposes only. Not to scale. Area includes Garage and Garden Store

Plan produced using PlanUp.

Cassidy & Tate have taken all reasonable steps to ensure the accuracy of the details supplied in our marketing material however, details are provided as a guide only and we advise prospective purchasers to confirm details upon inspection of the property Cassidy & Tate will not be held liable for any costs which are incurred as a result of discrepancies