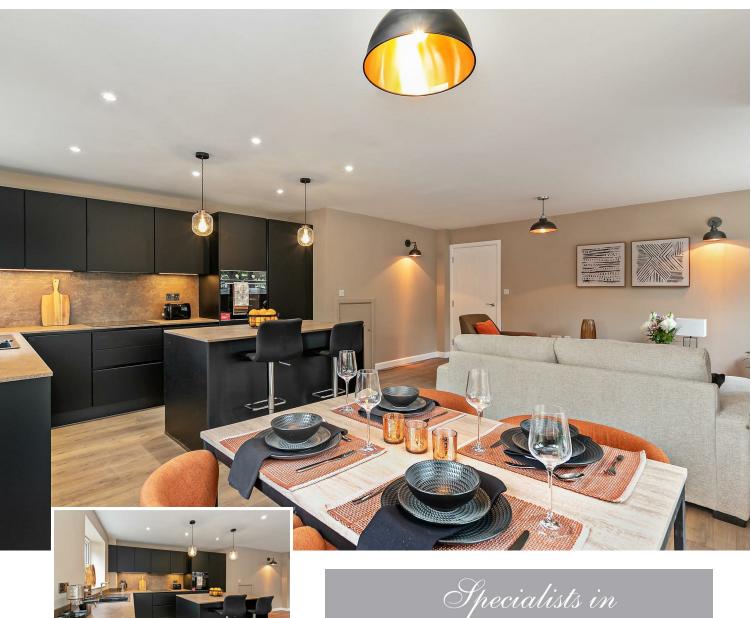

# All The Ingredients Needed For A Fabulous Lifestyle

A desirable development by Hornbeam Homes Ltd

Verside is a collection of eight, two bedroom, contemporary homes all offering their own unique features as well as Kutchenhaus German kitchens, integrated appliances, underfloor heating to the ground floor, oversized fire doors, porcelain tiles, super fibre optic broadband and alarms. Externally each property benefits from its own parking space. There will also be four parking bays for visitors, and some electric charging points. The properties are positioned in a private location just off the main road and approximately a 15 minute walk to the train station with its fast train services into London.

## **Perfect Fusion** of Location And Way of Living